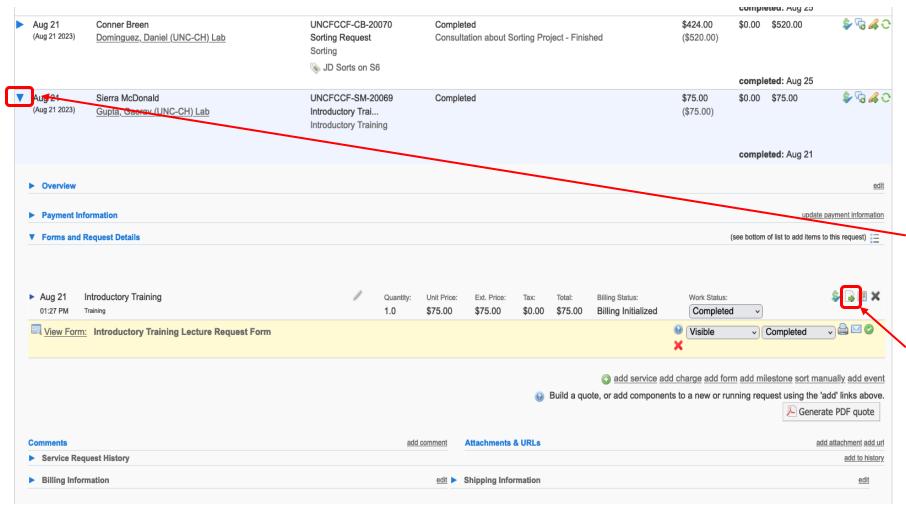

Core facilities can look at invoices from the service requests screen for requests line items that have been billed.

- **1.** Open a billed service request, go to the line item billed.
- **2.** Click on the view invoice icon.