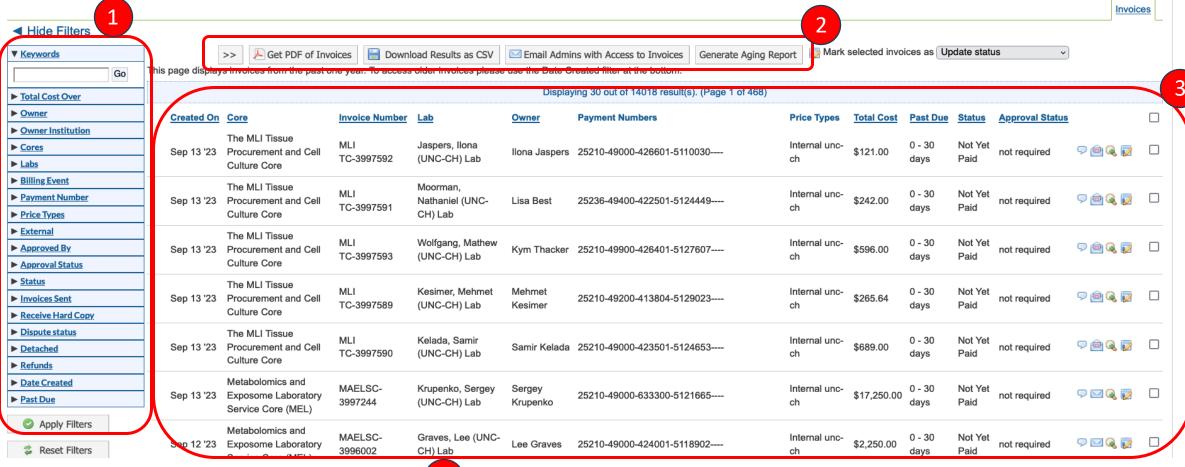

#### Invoices

= Filter: Use to filter out data points

= Bulk Actions: Actions that can be performed on all invoices

= Invoice List

#### Invoices

## If you know your invoice #, then type in your invoice # here and then click "Go"

Invoices

| Hide Filters                                                                                                                      |                                                          |                                                  |                                  |                                        |                                        |                                               |                           |               |                |                     |                    |                                   |   |
|-----------------------------------------------------------------------------------------------------------------------------------|----------------------------------------------------------|--------------------------------------------------|----------------------------------|----------------------------------------|----------------------------------------|-----------------------------------------------|---------------------------|---------------|----------------|---------------------|--------------------|-----------------------------------|---|
| ▼ Kevwords                                                                                                                        | /                                                        | >>                                               | Downl                            | oad Results as CSV                     | Email Admir                            | ns with Access to Invoices Generate Aging Rep | ort 📝 Mark                | selected invo | ices as Up     | date statu          | is v               |                                   |   |
| Go This page displays invoices from the past one year. To access older invoices please use the Date Created filter at the bottom. |                                                          |                                                  |                                  |                                        |                                        |                                               |                           |               |                |                     |                    |                                   |   |
| ▶ <u>Total Cost Over</u> Displaying 30 out of 14018 result(s). (Page 1 of 468)                                                    |                                                          |                                                  |                                  |                                        |                                        |                                               |                           |               |                |                     |                    |                                   |   |
| ► <u>Owner</u>                                                                                                                    | Created On                                               | Core                                             | Invoice Number                   | Lab                                    | Owner                                  | Payment Numbers                               | Price Types               | Total Cost    | Past Due       | Status              | Approval Status    |                                   |   |
| ► <u>Owner Institution</u>                                                                                                        |                                                          | The MLI Tissue                                   |                                  |                                        |                                        |                                               |                           |               |                |                     |                    |                                   |   |
| ► <u>Cores</u>                                                                                                                    | Sep 13 '23                                               | Procurement and Cell                             | MLI<br>TC-3997592                | Jaspers, Ilona<br>(UNC-CH) Lab         | Ilona Jaspers                          | 25210-49000-426601-5110030                    | Internal unc-<br>ch       | \$121.00      | 0 - 30<br>days | Not Yet<br>Paid     | not required       | P 👜 <page-header> 📝</page-header> |   |
| ► <u>Labs</u>                                                                                                                     |                                                          | Culture Core                                     | TC-3997592                       | (UNG-CH) Lab                           |                                        |                                               | cn                        |               | days           | Palu                |                    |                                   |   |
| ► Billing Event                                                                                                                   |                                                          | The MLI Tissue                                   |                                  | Moorman,<br>Nathaniel (UNC-<br>CH) Lab | Lisa Best                              | 25236-49400-422501-5124449                    | Internal unc-<br>ch       | \$242.00      | 0 - 30<br>days | Not Yet<br>Paid not |                    | 9 👜 <page-header> 📝</page-header> |   |
| ► <u>Payment Number</u>                                                                                                           | Sep 13 '23                                               | Procurement and Cell                             | MLI<br>TC-3997591                |                                        |                                        |                                               |                           |               |                |                     | not required       |                                   |   |
| ► <u>Price Types</u>                                                                                                              |                                                          | Culture Core                                     | 10 0007001                       |                                        |                                        |                                               |                           |               |                |                     |                    |                                   |   |
| ► External                                                                                                                        |                                                          | The MLI Tissue                                   | ement and Cell MLI<br>TC-3997593 | Wolfgang, Mathew<br>(UNC-CH) Lab       | Kym Thacker 25210-49900-426401-5127607 |                                               | Internal unc-<br>ch \$590 |               | 0 - 30         | Not Yet             | et<br>not required | 9 👜 <page-header> 📝</page-header> |   |
| ► <u>Approved By</u>                                                                                                              | Sep 13 '23                                               | Procurement and Cell                             |                                  |                                        |                                        | 25210-49900-426401-5127607                    |                           | \$596.00      |                | Paid                |                    |                                   |   |
| ► <u>Approval Status</u>                                                                                                          |                                                          | Culture Core                                     |                                  | · · ·                                  |                                        |                                               |                           |               |                |                     |                    |                                   |   |
| ► <u>Status</u>                                                                                                                   | Sep 13 '23                                               | The MLI Tissue Procurement and Cell Culture Core |                                  | Kesimer, Mehmet<br>(UNC-CH) Lab        | Mehmet<br>Kesimer                      | 25210-49200-413804-5129023                    | Internal unc-<br>ch \$2   | \$265.64      | 0 - 30         | Not Yet             | not required       | ¬  □  Q  □                        |   |
| ► Invoices Sent                                                                                                                   |                                                          |                                                  |                                  |                                        |                                        |                                               |                           |               | days           | Paid                |                    |                                   |   |
| ► Receive Hard Copy                                                                                                               |                                                          |                                                  |                                  |                                        |                                        |                                               |                           |               |                |                     |                    |                                   |   |
| ▶ <u>Dispute status</u>                                                                                                           | The MLI Tissue Sep 13 '23 Procurement and 0 Culture Core |                                                  | MLI                              | Kelada, Samir<br>(UNC-CH) Lab          | Samir Kelada                           | 25210-49000-423501-5124653                    | Internal unc-<br>ch       | \$689.00      | 0 - 30         | Not Yet             | et<br>not required | 9 👜 <page-header> 😼</page-header> |   |
| ► <u>Detached</u>                                                                                                                 |                                                          |                                                  | TC-3997590                       |                                        |                                        |                                               |                           |               | days           | Paid                |                    |                                   |   |
| ► Refunds                                                                                                                         |                                                          | Metabolomics and                                 |                                  |                                        |                                        |                                               |                           |               |                |                     |                    |                                   |   |
| ► <u>Date Created</u> ► Past Due                                                                                                  | Sep 13 '23                                               | Exposome Laboratory                              | MAELSC-                          | Krupenko, Sergey                       | Sergey                                 | 25210-49000-633300-5121665                    | Internal unc-             | \$17,250.00   | 0 - 30         | Not Yet             | not required       | 9 🖂 🐊 📝                           |   |
|                                                                                                                                   |                                                          | Service Core (MEL)                               | 3997244 (L                       | (UNC-CH) Lab Kr                        | Krupenko                               |                                               | ch                        | . ,           | days           | Paid                | •                  |                                   |   |
| Apply Filters                                                                                                                     |                                                          | Metabolomics and                                 | MAELSC- Grav                     | Graves, Lee (UNC-                      |                                        |                                               | Internal unc-             |               | 0 - 30 No      | Not Yet             | řet .              |                                   | _ |
| Reset Filters                                                                                                                     | Sep 12 '23                                               | Sonice Core (MEL)                                | 3996002                          | CH) Lab                                | Lee Graves                             | 25210-49000-424001-5118902                    | ch                        | \$2,250.00    | days           | Paid                | not required       | P 🖂 🌏 📝                           |   |

Invoices 1. If you do not know your invoice #, then use the other filters to narrow down your search ◀ Hide Filters Mark selected invoices as Update status Download Results as CSV ▼ Keywords Get PDF of Invoices This page displays invoices from the past one year. To access older invoices please use the Date Created filter at the bottom. Go Displaying 30 out of 14018 result(s). (Page 1 of 468) ▶ Total Cost Over Owner Created On Core Invoice Number Lab Price Types **Total Cost** Past Due Status Approval Status Owner **Payment Numbers** ► Owner Institution The MLI Tissue MLI Jaspers, Ilona 0 - 30 Cores 9 🚖 <page-header> Sep 13 '23 Procurement and Cell Ilona Jaspers 25210-49000-426601-5110030----\$121.00 not required Paid TC-3997592 (UNC-CH) Lab days ► Labs Culture Core **▶** Billing Event The MLI Tissue Moorman, MLI 0 - 30 Not Yet Internal unc-► Payment Number 9 🗐 🔍 📝 \$242.00 Sep 13 '23 Procurement and Cell Nathaniel (UNC-Lisa Best 25236-49400-422501-5124449---not required Paid TC-3997591 days Culture Core CH) Lab ▶ Price Types External The MLI Tissue Wolfgang, Mathew MLI 0 - 30 Not Yet Internal unc-9 🗐 🔍 📝 Approved By Sep 13 '23 Procurement and Cell Kym Thacker 25210-49900-426401-5127607----\$596.00 not required TC-3997593 (UNC-CH) Lab days Paid Culture Core ► Approval Status ▶ Status The MLI Tissue Kesimer, Mehmet Mehmet Internal unc-0 - 30 9 🚖 🔍 🔯 \$265.64 Sep 13 '23 Procurement and Cell 25210-49200-413804-5129023---not required Invoices Sent TC-3997589 Paid (UNC-CH) Lab Kesimer days Culture Core ► Receive Hard Copy **▶** Dispute status The MLI Tissue MLI Kelada, Samir Internal unc-0 - 30 Not Yet Sep 13 '23 Procurement and Cell Samir Kelada 25210-49000-423501-5124653----\$689.00 9 🗐 🔍 🔯 not required Detached TC-3997590 (UNC-CH) Lab days Culture Core ▶ Refunds Metabolomics and ▶ Date Created MAELSC-Krupenko, Sergey 0 - 30 Not Yet Sergey Internal unc-9 🖂 🐊 📝 \$17,250.00 Sep 13 '23 Exposome Laboratory 25210-49000-633300-5121665---not required Past Due (UNC-CH) Lab 3997244 Krupenko Service Core (MEL) Apply Filters Metabolomics and MAELSC-Graves, Lee (UNC-0 - 30 9 🖂 <page-header> 📝 \$2,250.00 Sep 12 '23 Exposome Laboratory Lee Graves 25210-49000-424001-5118902---not required

days

2. Then click Apply Filters

3996002

Santing Core (MEL)

CH) Lab

Reset Filters

# Invoice lookup screen icons

| 0 - 30<br>days   | Not Yet<br>Paid | not required |                                   |  |  |  |  |
|------------------|-----------------|--------------|-----------------------------------|--|--|--|--|
| 0 - 30<br>days   | Not Yet<br>Paid | not required | 2                                 |  |  |  |  |
| 0 - 30<br>days   | Not Yet<br>Paid | not required | <b>3 ₽ Q ©</b>                    |  |  |  |  |
| 0 - 30<br>days   | Not Yet<br>Paid | not required | P 👜 Q 📝                           |  |  |  |  |
| 0 - 30<br>days   | Not Yet<br>Paid | not required | P 👜 <page-header> 🔯</page-header> |  |  |  |  |
| 0 - 30<br>days   | Not Yet<br>Paid | not required | P 👜 <page-header> 😼</page-header> |  |  |  |  |
| 1 = Add Comments |                 |              |                                   |  |  |  |  |
| 2 = Send Email   |                 |              |                                   |  |  |  |  |
| 3 = View Invoice |                 |              |                                   |  |  |  |  |
| = Update Status  |                 |              |                                   |  |  |  |  |